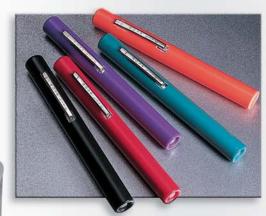

#### ADLITETM PLUS

- Sealed concentric beam, disposable diagnostic penlight
- Activated by depressing pocket clip
- · White available with or without pupil gauge
- Measures 5" long, 1/2" diameter
- Sold individually or in display cylinder of 22
- Available in 7 colors

#### Ordering Information

#356\* ADLITE™ Disp. Penlight, specify color

#358TVB Disp. Penlight, 22/Cylinder - Blk, Purple, Teal

55 Commerce Drive Hauppauge, New York 11788 tel: 1-800-232-2670 fax: 631-273-9659