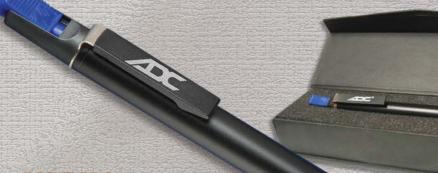

# ADLITE PROTM

Our finest pocket light, the ADLITE™ Pro is the physician's choice for evaluation of the pupilary reflex.

- LED lamp for bright, white illumination for true tissue rendering.
- LED lamp provides 10,000 hour use eliminating the high cost of replacement lamps.
- Durable CNC machined brass housing in a striking black matt finish.
- Positive feel power switch
- Measures 5%" long, 1/2" diameter
- · Convenient Pocket Clip
- Complete with 2 "AAA" batteries and an attractive gift box.
- · Lifetime warranty on lamp cartridge, 2 year warranty on penlight.

# ORDERING INFORMATION

#355BK Adlite Pro™, Physician's Penlight