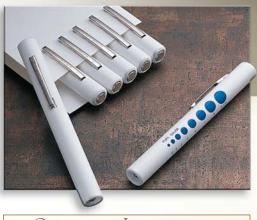

## **ADLITETM**

- Sealed concentric beam, disposable diagnostic penlight
- Activated by depressing pocket clip
- Available with or without pupil gauge
- Measures 5" long, 1/2" diameter
- Sold in 6 pack

# Ordering Information

ADLITE™ Disposable Penlight, 6/pk

**#351P** ADLITE™ Disposable Penlight with Pupil Gauge, 6/pk