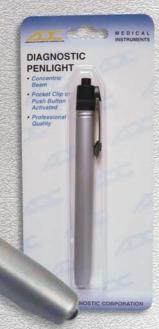

# ADLITE IITM

- · Plastic housing for lightweight comfort
- Pocket clip activated
- Measures 5" long by 1/2" diameter
- Two "AAA" batteries included

# ORDERING INFORMATION

DIAGNOSTIC PENLIGHT

ADLITE II™ Reusable Penlight