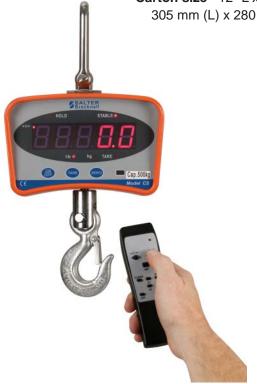

   Adjustable brightness for any environment
- Dual Power
   Operate by on-board battery or while connected to charger
- Remote Control
   Offers increased safety and convenience

#### **Features**

Salter Brecknell crane scales are versatile, economic solutions for overhead material handling and weighing applications.

**Rechargeable battery**– Operates 20 hours between charges

**Remote control**– Puts all scale functions at your finger-tips

**Power**– Rechargeable battery with AC power adapter; Remote control requires two AA alkalines

**Display**- 5 digit, 1.2" (30 mm) LED

**Remote Control**– Distance controls for zero, tare, peak, accumulator and power