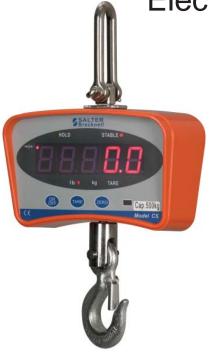

## **Electronic Crane Scales**

- Lifting-duty hardware
   — Makes load connection simple and secure
- Two Popular Capacities— 1000 lb (500 kg) and 2000 lb (1000 kg)
- Sturdy Construction

   Aluminum die-cast case, alloy steel loadcell, hook and shackle
- Visible LED Display

   Adjustable brightness for any environment
- Dual Power
   Operate by on-board battery or while connected to charger
- Remote Control
   Offers increased safety and convenience

Elongated upper shackle- Accommodates thick hooks

**Swivel hook with latch**– Makes load connection easy and secure

**Bright LED display**– Has adjustable brightness for any environment

Dual Units of Measure- Displays kg or lb

#### **Specifications**

**Capacities**– 1000 lb x 0.5 lb (500 kg x 0.2) 2000 lb x 1 lb (1000 kg x 0.5)

Accuracy- +/- 0.3% of reading

Factory calibration-39° latitude optimized

**Dimensions**– 17.0" L x 8.5" W x 5.3" D 430 mm (L) x 215 mm (W) x 135 mm (D)

**Power**– Rechargeable battery with AC power adapter; Remote control requires two AA alkalines

**Display**- 5 digit, 1.2" (30 mm) LED

**Remote Control**– Distance controls for zero, tare, peak, accumulator and power