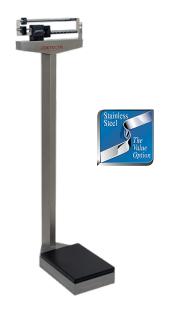

**UNIQUELY DETECTO -UNIQUELY STAINLESS STEEL** 

Model 339S

**Model 8437S** 

• **Hygiene** The time-proven benefits of *stainless* 

**steel** - cleans easily and completely.

• **Beauty** Shiny, attractive **stainless steel** - fits

## Stainless Steel MECHANICAL Health Care Scales

Enjoy the classic elegance of stainless steel in your Detecto mechanical weighbeam scale. A platform cover that lifts off easily combined with the stainless steel casing makes cleanup a breeze. Water damage from mopping and high humidity areas around swimming pools is a thing of the past with Detecto's stainless steel health care scales. Scale height is 59" (1.5 m) and the die-cast beam can be easily read from either side.

Now, for the first time, you can combine the classic Detecto physician scale with the time-honored beauty and protection of stainless steel.