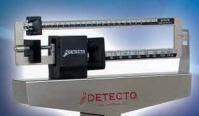

**UNIQUELY DETECTO -UNIQUELY STAINLESS STEEL** 

Model 339S

**Model 8437S** 

• **Hygiene** The time-proven benefits of *stainless* 

**steel** - cleans easily and completely.

• **Beauty** Shiny, attractive **stainless steel** - fits

## Stainless Steel MECHANICAL Health Care Scales

Enjoy the classic elegance of stainless steel in your Detecto mechanical weighbeam scale. A platform cover that lifts off easily combined with the stainless steel casing makes cleanup a breeze. Water damage from mopping and high humidity areas around swimming pools is a thing of the past with Detecto's stainless steel health care scales. Scale height is 59" (1.5 m) and the die-cast beam can be easily read from either side.

Now, for the first time, you can combine the classic Detecto physician scale with the time-honored beauty and protection of stainless steel.