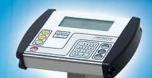

## Stainless Steel DIGITAL Health Care Scales

With an ultra-modern design, Detecto's stainless steel digital health care scales offer an extra-tough finish which stands up to water damage from mopping around the base and high-humidity areas such as locker rooms. Enjoy the power of digital weighing with the convenience of "at-a-glance" weight readouts and an AC or battery-powered LCD display. With the push of a button, readings appear in pounds OR kilograms.