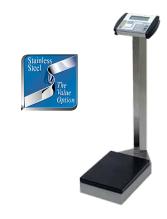

**UNIQUELY DETECTO -UNIQUELY STAINLESS STEEL** 

Model 339S

**Model 8437S** 

• **Hygiene** The time-proven benefits of *stainless* 

**steel** - cleans easily and completely.

• **Beauty** Shiny, attractive **stainless steel** - fits

## Stainless Steel DIGITAL Health Care Scales

With an ultra-modern design, Detecto's stainless steel digital health care scales offer an extra-tough finish which stands up to water damage from mopping around the base and high-humidity areas such as locker rooms. Enjoy the power of digital weighing with the convenience of "at-a-glance" weight readouts and an AC or battery-powered LCD display. With the push of a button, readings appear in pounds OR kilograms.