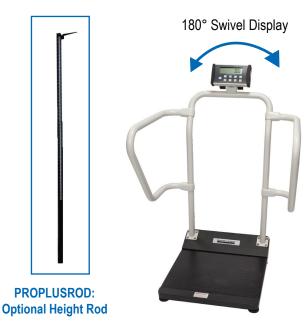

#### ✓ 180° Swivel Display

The display head has the ability to rotate /pivot, for the convenience of the administrator, allowing line-of-sight viewing and information privacy

# **Specifications**

- Capacity: 1,000 lb / 454 kg
- Resolution: 0.2 lb / 0.1 kg
- Platform Size: 22" (w) x 15 3/4" (d) x 2 1/2" (h) / 559 mm (w) x 400 mm (d) x 64 mm (h)
- Display: 3/4" LCD, 180° Swivel
- Wheels: 2
- Optional Height Rod: PROPLUSROD
- 1100KL with Height Rod: 1100KLHR
- Power Source: 110-240V adapter included, 6 AA batteries (not included)
- Connectivity: USB
- Functions: LB / KG Conversion, LB / KG Lock Out, Body Mass Index (BMI), Zero Out / Tare, Hold / Release, Reweigh, Auto Zero, Auto Off
- 2 Year Limited Warranty