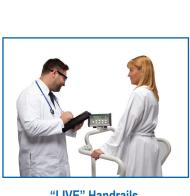

#### "Live" Handrails

Advanced technology allows the patient to hold onto handrails for stability while scale accurately calculates weight