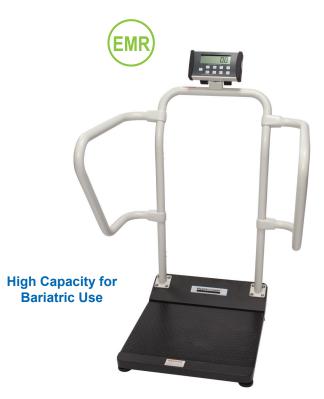

# Digital Platform Scale

"LIVE" Handrails for patient stability

| Model  | Shipping Dims. (L x W x H) / Cube | Weight (LB) | UPC Code     |
|--------|-----------------------------------|-------------|--------------|
| 1100KL | 41.75" x 24.75" x 10.125" / 6.05  | 59.25 lb    | 892076002619 |

# **Specifications**

- Capacity: 1,000 lb / 454 kg
- Resolution: 0.2 lb / 0.1 kg
- Platform Size: 22" (w) x 15 3/4" (d) x 2 1/2" (h) / 559 mm (w) x 400 mm (d) x 64 mm (h)
- Display: 3/4" LCD, 180° Swivel
- Wheels: 2
- Optional Height Rod: PROPLUSROD
- 1100KL with Height Rod: 1100KLHR
- Power Source: 110-240V adapter included, 6 AA batteries (not included)
- Connectivity: USB
- Functions: LB / KG Conversion, LB / KG Lock Out, Body Mass Index (BMI), Zero Out / Tare, Hold / Release, Reweigh, Auto Zero, Auto Off
- 2 Year Limited Warranty